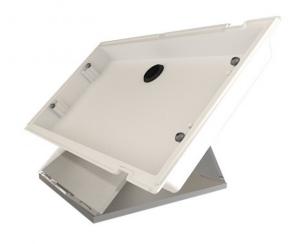

# **DESK BASE FOR MAXI MONITOR**

Desk base for desktop conversion of Maxi monitor. Dimensions: 105x75x110mm.

### 6812

| DESK BASE FOR MAXI MONITOR |               |  |
|----------------------------|---------------|--|
|                            | MAIN FEATURES |  |
| Height (mm)                | 75            |  |
| Width (mm)                 | 105           |  |
| Depth (mm)                 | 110           |  |